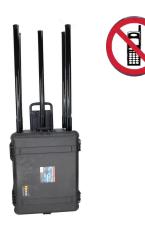

### Military/Police/Government/Convoy Jamming

Portable RCIED Mobile Phone Pelican Jammer,

#### Max 800W 8 Bands

Falcon is a Briefcase Jammer is a wide-band portable jamming system, designed for the protection of VIP's and groups of people from radio controlled improvised explosion by disabling the radio exploder control lines in dangerous areas and for the prevention of leakage of information through intercepting units during confidential talks. Briefcase Jammer transmits RF interference and creates a "Radio Frequency Protected Zone" around the object that prevents remote controlled bomb activation by various RF means in its vicinity with a sufficient jamming safety radius, in order to save lives and prevent serious injuries. Briefcase Jammers is also deployed to guard forces in the field, Dignitaries and VIP's, checkpoint and border crossings, roadblocks, Embassies, Police and Government offices etc. Briefcase Jammer can be customized as per the client's requirements.