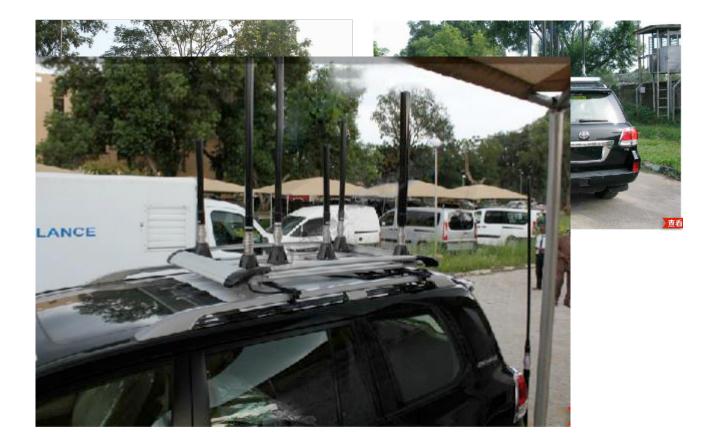

| 6dBi, 650mm, 0.8Kg    |  |
|                  | 2400-2500Mhz : Omni                                 | 7dBi, 650mm, 0.8Kg    |  |
|                  | 2600-2650Mhz : Omni                                 | 7dBi, 650mm, 0.8Kg    |  |
|                  | 130-180/400-500MHz: Omni                            | 2-4 dBi, 750mm, 0.8Kg |  |
| External Battery | B-50AH 27V/50AH LiFePo4 Battery (additional option) |                       |  |
|                  | Pelican Case 1440, 35kg Weight                      |                       |  |
|                  | Work 1-2 hours                                      |                       |  |
| Warranty:        | 1 year                                              |                       |  |







# Military Antenna's Option