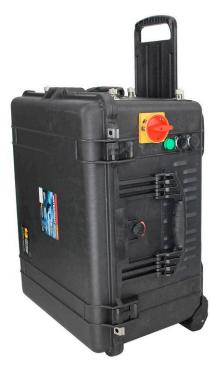

Stand-alone modular design and individual power control.

Adjustable Output Power each Band/Channel

VSWR over protection for each modular.

Working status indicator for each band modular.

Dimension: 626 mm(L)×49.2mm(W)× 350mm(H)

Weight: 45 Kg (approximately) just main unit not included antenna & all accessories

Operating temperature: -20  $^\circ\!\mathrm{C}~$  ~ +60  $^\circ\!\mathrm{C}~$ 