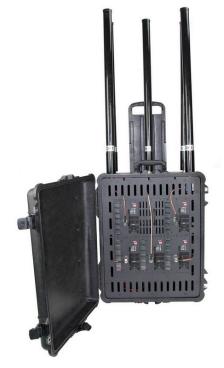

Stand-alone modular design and individual power control.

Adjustable Output Power each Band/Channel

VSWR over protection for each modular.

Working status indicator for each band modular.

Dimension: 626 mm(L)×49.2mm(W)× 350mm(H)

Weight: 45 Kg (approximately) just main unit not included antenna & all accessories

Operating temperature: -20  $^\circ\!\mathrm{C}~$  ~ +60  $^\circ\!\mathrm{C}~$ 