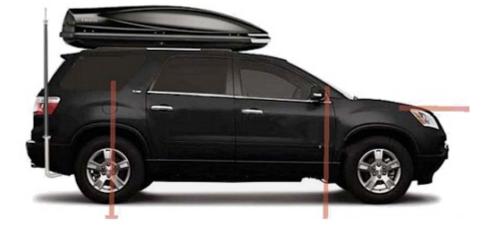

| 6dBi, 650mm, 0.8Kg    |  |
|                  | 2400-2500Mhz : Omni                                 | 7dBi, 650mm, 0.8Kg    |  |
|                  | 2600-2650Mhz : Omni                                 | 7dBi, 650mm, 0.8Kg    |  |
|                  | 130-180/400-500MHz: Omni                            | 2-4 dBi, 750mm, 0.8Kg |  |
| External Battery | B-50AH 27V/50AH LiFePo4 Battery (additional option) |                       |  |
|                  | Pelican Case 1440, 35kg Weight                      |                       |  |
|                  | Work 1-2 hours                                      |                       |  |
| Warranty:        | 1 year                                              |                       |  |







# Military Antenna's Option