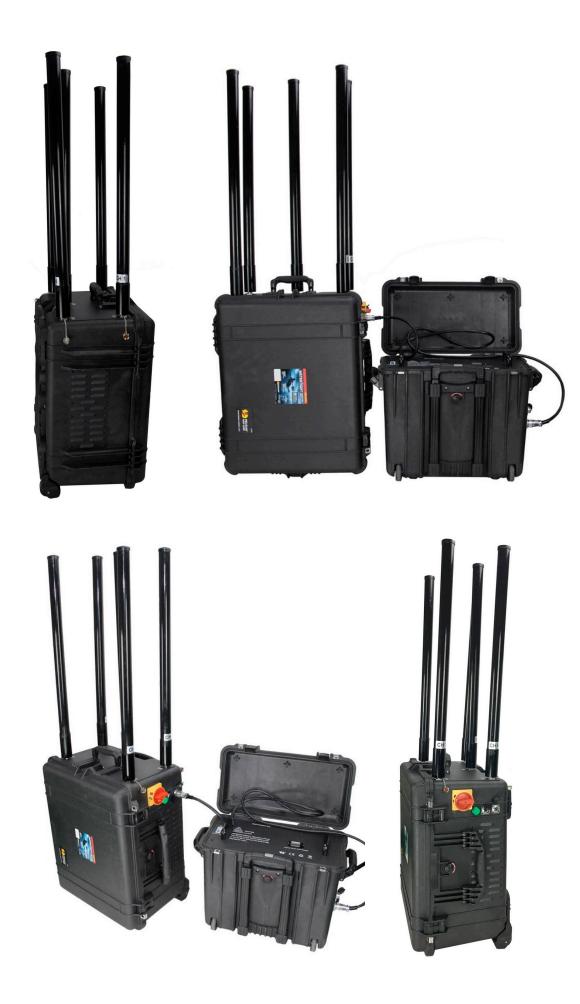

2000-2200Mhz : Omni                                 | 6dBi, 650mm, 0.8Kg    |  |
|                  | 2400-2500Mhz : Omni                                 | 7dBi, 650mm, 0.8Kg    |  |
|                  | 2600-2650Mhz : Omni                                 | 7dBi, 650mm, 0.8Kg    |  |
|                  | 130-180/400-500MHz: Omni                            | 2-4 dBi, 750mm, 0.8Kg |  |
| External Battery | B-50AH 27V/50AH LiFePo4 Battery (additional option) |                       |  |
|                  | Pelican Case 1440, 35kg Weight                      |                       |  |
|                  | Work 1-2 hours                                      |                       |  |
| Warranty:        | 1 year                                              |                       |  |







# Military Antenna's Option